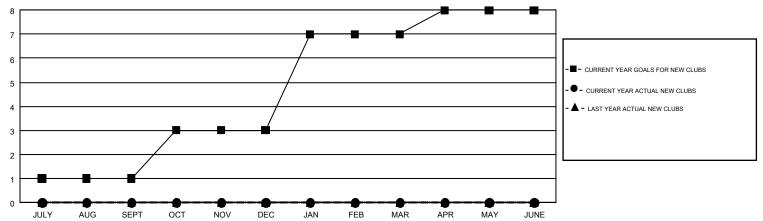

## GOALS AND ACTUAL NEW CLUBS CUMULATIVE

## GMT MONTHLY MEMBERSHIP PROGRESS REPORT

Results as of: 4/30/2019

Multiple District 36

**HOWARD HUDSON** 

**LOCATION: OREGON** GMT CA 1

| Clubs         |               |           |               | Members               |                           |                         |                                              |  |
|---------------|---------------|-----------|---------------|-----------------------|---------------------------|-------------------------|----------------------------------------------|--|
|               | RESULTS FOR   | 2018-2019 |               | RESULTS FOR 2018-2019 |                           |                         |                                              |  |
| QUARTER       | NEW CLUB GOAL | NEW CLUBS | DROPPED CLUBS | QUARTER               | MEMBER GROWTH NET<br>GOAL | MEMBER GROWTH<br>ACTUAL | DROPPED MEMBERS ACTUAL (including transfers) |  |
| JULY/AUG/SEPT | 1             | 0         | 2             | JULY/AUG/SEPT         | 40                        | 82                      | 77                                           |  |
| OCT/NOV/DEC   | 2             | 0         | 0             | OCT/NOV/DEC           | 43                        | 97                      | 148                                          |  |
| JAN/FEB/MAR   | 4             | 0         | 0             | JAN/FEB/MAR           | 103                       | 116                     | 69                                           |  |
| APR/MAY/JUNE  | 1             | 0         | 0             | APR/MAY/JUNE          | 33                        | 37                      | 24                                           |  |