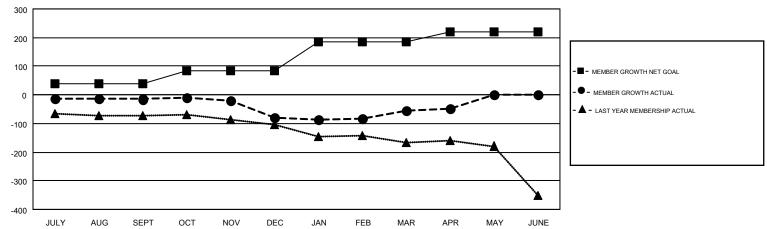

## GOALS AND ACTUAL MEMBERS CUMULATIVE

| DROPPED CLUBS: 2  DROPPED MEMBERS |     | 86 CLUBS OF 140 ADDED 1 OR MORE NEW MEMBERS | GENDER DISTR<br>MALE<br>FEMALE | 1,322 (38.79%) |     |
|-----------------------------------|-----|---------------------------------------------|--------------------------------|----------------|-----|
| DECEASED                          | 41  | CLICK HERE FOR CUMULATIVE                   | TOTAL FAMILY UNIT MEMBERS      |                | 841 |
| CLUB CANCELLED 5 OTHER 272        |     | MEMBERSHIP DATA                             | FAMILY MEMBERS PAYING HALF     |                | 430 |
| TOTAL                             | 318 |                                             | DUES                           |                |     |

## GMT MONTHLY MEMBERSHIP PROGRESS REPORT

Results as of: 4/30/2019

Multiple District 36

**HOWARD HUDSON** 

**LOCATION: OREGON** GMT CA 1

| Clubs         |               |           |               | Members               |                           |                         |                                              |  |
|---------------|---------------|-----------|---------------|-----------------------|---------------------------|-------------------------|----------------------------------------------|--|
|               | RESULTS FOR   | 2018-2019 |               | RESULTS FOR 2018-2019 |                           |                         |                                              |  |
| QUARTER       | NEW CLUB GOAL | NEW CLUBS | DROPPED CLUBS | QUARTER               | MEMBER GROWTH NET<br>GOAL | MEMBER GROWTH<br>ACTUAL | DROPPED MEMBERS ACTUAL (including transfers) |  |
| JULY/AUG/SEPT | 1             | 0         | 2             | JULY/AUG/SEPT         | 40                        | 82                      | 77                                           |  |
| OCT/NOV/DEC   | 2             | 0         | 0             | OCT/NOV/DEC           | 43                        | 97                      | 148                                          |  |
| JAN/FEB/MAR   | 4             | 0         | 0             | JAN/FEB/MAR           | 103                       | 116                     | 69                                           |  |
| APR/MAY/JUNE  | 1             | 0         | 0             | APR/MAY/JUNE          | 33                        | 37                      | 24                                           |  |